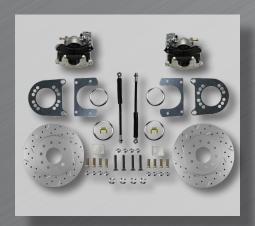

Cross-drilled & Slotted Rotors, and Black or Red Powdercoated Calipers are available as upgrades.