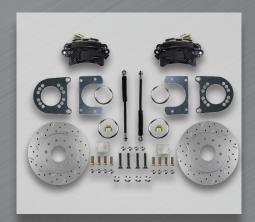

Cross-drilled & Slotted Rotors, and Black or Red Powdercoated Calipers are available as upgrades.