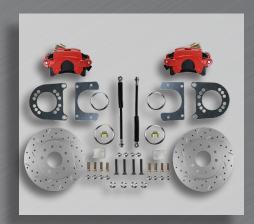

Add the safety, reliability and performance of rear disc brakes to your full size Chevrolet with our Rear End Disc Brake Conversion Kit.

In this kit you receive everything you need to mount single piston disc brakes to your Chevrolet 5x4¾ Rear Axle. All components used in these kits are new high quality, precision machined products with a zinc plated finish to reduce corrosion and extend the life of your brake system. The heavy duty parking brake caliper will allow you to use the parking brake cables included in the kit to actuate your parking brake.

Cross-drilled & Slotted Rotors, and Black or Red Powdercoated Calipers are available as upgrades.