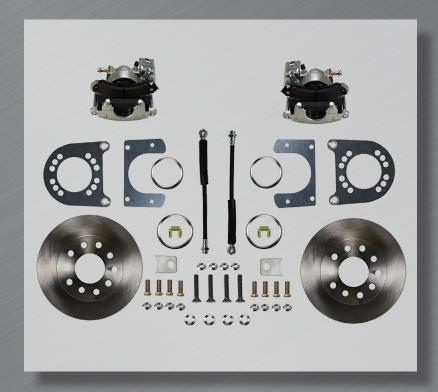

Add the safety, reliability and performance of rear disc brakes to your full size Chevrolet with our Rear End Disc Brake Conversion Kit.

In this kit you receive everything you need to mount single piston disc brakes to your Chevrolet 5x4¾ Rear Axle. All components used in these kits are new high quality, precision machined products with a zinc plated finish to reduce corrosion and extend the life of your brake system. The heavy duty parking brake caliper will allow you to use the parking brake cables included in the kit to actuate your parking brake.